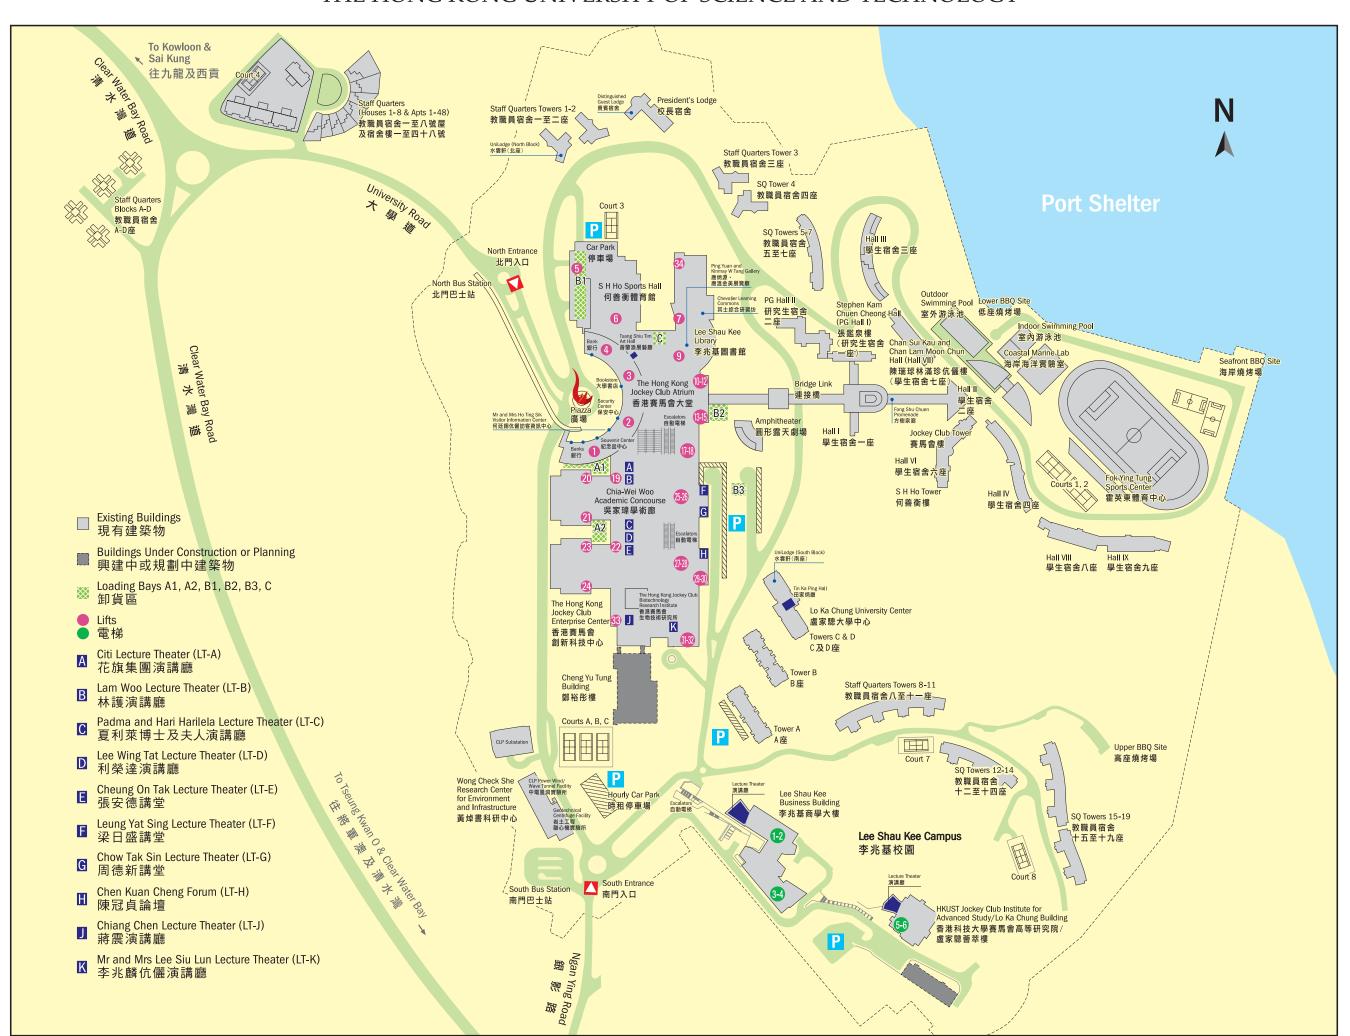

<sup>\*</sup>Location of the rooms can be found using: http://pathadvisor.ust.hk/

## **CAMPUS MAP**

## THE HONG KONG UNIVERSITY OF SCIENCE AND TECHNOLOGY